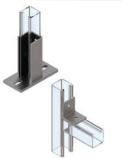

Herhangi türde bir elemanın sabitleme işlemi, T cıvatalar ve kilit somunlar ile gerçekleştirilir. Civatalama işlemi profillerin uzunluğu boyunca istenen konumda serbestçe yapılabilir. Kullanım alanlarından bazıları boru ve kanal montajı, makine kurulumları, mekanik ve elektrik kurulumlarıdır. Ray sistemlerinin kullanımı işlem yerinde delme ve kaynak işlerini ortadan kaldırır ve dolayısıyla inşaat işlerinin güvenli ve hızlı biçimde yapılmasına imkan verir.

- 700 mm uzatma mesafelerini uyacak konsollar mevcuttur
- Taşıma yükleri uygulama detaylarına göre
- 41/41 & 36/36 c profiller için uyumlu T civataları ve kilit somunlar mevcuttur

- Bağlantı elemanları çeşitli tip ve ölçülerde mevcuttur
- 41/41, 41/21 & 36/36 tipteki profiller için uyumlu elemanlar mevcuttur