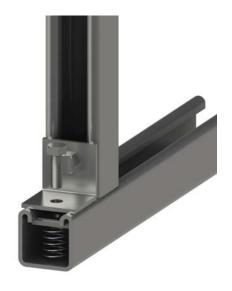

Herhangi türde bir elemanın sabitleme işlemi, T cıvatalar ve kilit somunlar ile gerçekleştirilir. Civatalama işlemi profillerin uzunluğu boyunca istenen konumda serbestçe yapılabilir. Kullanım alanlarından bazıları boru ve kanal montajı, makine kurulumları, mekanik ve elektrik kurulumlarıdır. Ray sistemlerinin kullanımı işlem yerinde delme ve kaynak işlerini ortadan kaldırır ve dolayısıyla inşaat işlerinin güvenli ve hızlı biçimde yapılmasına imkan verir.

## Borulama tesisatı

Ray destek profilleri, konsollar ve bağlantı elemanlarının kombine kullanımıyla ayakta duran konstüksiyonların kurulması sağlanabilir. Çelik yapı beton zemine dübel ile sabitlenir. Bu tür modüler çerçeveler, boru tesisatları, makine kurulumu ve elektrik tesisatları montajında etkin ve güvenli çözümler sunarlar.