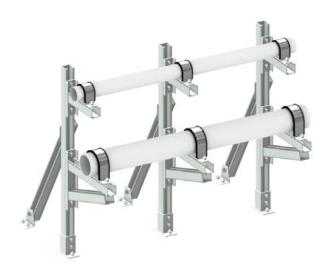

- 21.5 & 508 mm çapındaki borular için kelepçeler mevcuttur
- Farklı uygulamalar için değişik tipte kelepçeler mevcuttur

Abu Dhabi Financial Centre, Abu Dabi

## Borulama tesisatı

Ray destek profilleri, konsollar ve bağlantı elemanlarının kombine kullanımıyla ayakta duran konstüksiyonların kurulması sağlanabilir. Çelik yapı beton zemine dübel ile sabitlenir. Bu tür modüler çerçeveler, boru tesisatları, makine kurulumu ve elektrik tesisatları montajında etkin ve güvenli çözümler sunarlar.