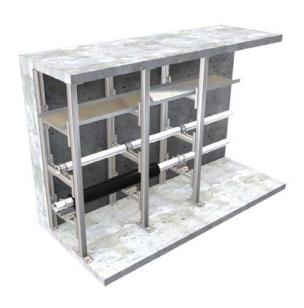

## Mekanik, su ve elektrik tesisatı

Mekanik, su ve elektrik tesisatı altyapıları ray destek profil kontrüksiyonları ile inşaa edilir. Ray destek profilleri ve uyumlu aksesuarların kullanımı ile, proje uygulama detaylarına karşılık verecek kolay ve etkili çözümler elde edilir. Ray destek sistemlerinin esnek yapısı sayesinde çeşitli uygulamalar için sınırsız varyasyonlar elde etmek mümkündür.

## Borulama tesisatı

Ray destek profilleri, konsollar ve bağlantı elemanlarının kombine kullanımıyla ayakta duran konstüksiyonların kurulması sağlanabilir. Çelik yapı beton zemine dübel ile sabitlenir. Bu tür modüler çerçeveler, boru tesisatları, makine kurulumu ve elektrik tesisatları montajında etkin ve güvenli çözümler sunarlar.