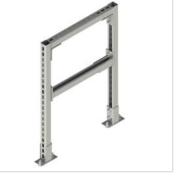

## Borulama tesisatı

Ray destek profilleri, konsollar ve bağlantı elemanlarının kombine kullanımıyla ayakta duran konstüksiyonların kurulması sağlanabilir. Çelik yapı beton zemine dübel ile sabitlenir. Bu tür modüler çerçeveler, boru tesisatları, makine kurulumu ve elektrik tesisatları montajında etkin ve güvenli çözümler sunarlar.