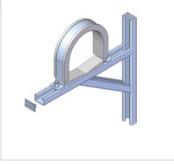

- 21.5 & 508 mm çapındaki borular için kelepçeler mevcuttur
- Farklı uygulamalar için değişik tipte kelepçeler mevcuttur

Abu Dhabi Financial Centre, Abu Dabi

## Borulama tesisatı

Ray destek profilleri, konsollar ve bağlantı elemanlarının kombine kullanımıyla ayakta duran konstüksiyonların kurulması sağlanabilir. Çelik yapı beton zemine dübel ile sabitlenir. Bu tür modüler çerçeveler, boru tesisatları, makine kurulumu ve elektrik tesisatları montajında etkin ve güvenli çözümler sunarlar.