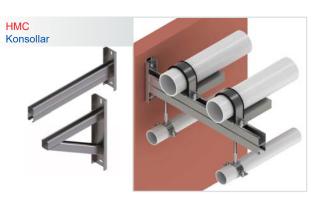

- 700 mm uzatma mesafelerini uyacak konsollar mevcuttur
- Taşıma yükleri uygulama detaylarına göre
- 41/41 & 36/36 c profiller için uyumlu T civataları ve kilit somunlar mevcuttur

- Bağlantı elemanları çeşitli tip ve ölçülerde mevcuttur
- 41/41, 41/21 & 36/36 tipteki profiller için uyumlu elemanlar mevcuttur

## Borulama tesisatı

Ray destek profilleri, konsollar ve bağlantı elemanlarının kombine kullanımıyla ayakta duran konstüksiyonların kurulması sağlanabilir. Çelik yapı beton zemine dübel ile sabitlenir. Bu tür modüler çerçeveler, boru tesisatları, makine kurulumu ve elektrik tesisatları montajında etkin ve güvenli çözümler sunarlar.