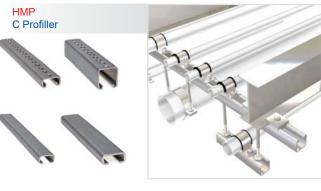

Profiller, ya slot delikli ya da yuvarlak delikli olarak temin edilir. Galvanizli çelik ve paslanmaz çelik seçenekleri mevcuttur. Profillerin boyları 6 metreye kadar imal edilebildiği farklı boylarda üretim de mümkündür.

Ray destek profilleri paslanmaz çelik ve galvanizli siyah çelik malzeme olarak farklı kalitelerde imal edilebilir.

- Profiller delikli ve deliksiz olarak imal edilir
- Farklı yükleri karşılayacak çeşitlerde profil tipleri ve ölçüleri mevcuttur
- Boylamsal yükleri karşılamak için dişli profiller mevcuttur