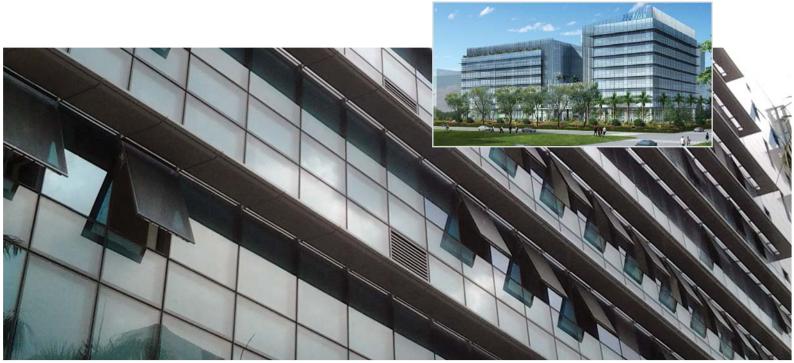

- Tutucu amaçlı kullanılır
- Prefabrik beton yapılar için kolay montaj
- 150 mm e kadar olan uzatmalar için
- 12.0 kN ye kadar çekme yükleri

Hyundai Innovation Centre, Singapur

## Prekast profiller ile cephe giydirme uygulaması

Cephe giydirme uygulama montaj işlerinde, prekast profillerin kullanımı çok yaygındır. Cam yada doğal taş malzemeleri ile, alüminyum profil çerçeveleri ile prefabrike panel sistemi oluşturulmaktadır. Bu paneller beton duvarlara gömmülmüş prekast profillere T cıvatalar ve özel taşıyıcı konsollar ile hızlı ve güvenli bir şekilde sabitlenir.