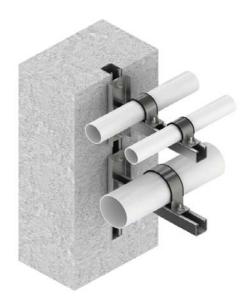

## Prekast profiller ile boru montaj uygulaması

Prekast profilleri, beton duvalara yapılan uygulamalar için geniş bir kullanım alanına sahiptir. Su boruları, havalandırma kanalları ve elektrik tesisatları için yapılan montajlar için, prekast profiller tercih edilen montaj yöntemleridir. Prekast profiller ile yapılan montaj işlerinde zamandan tasaruf sağlanır, kaliteli ve güvenli montajların yapılmasına imkan verir.