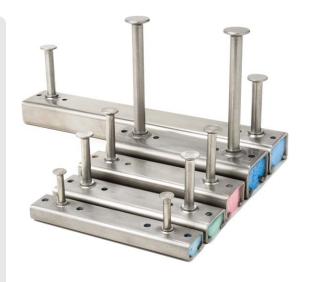

## Prekast Profil Sistemleri

HMPR Prekast profiller, beton duvarların içine yerleşik preslenmiş saplamaları olan haddelenmiş profillerdir. Bu tespit sistemi, yükleri güvenli bir şekilde yapının alt malzemesine ileten fiksajları, duvarların, tabakaların, kirişlerin ve kolonların içine pratik biçimde uygulamaya imkan verir.

Prekast profillere güvenli ve kolay biçimde bağlantı yapılmasına yönelik HTB T başlı cıvatalar ve HMLN emniyet somunları mevcuttur. Bu sistem pek çok çeşit inşaat işinde uygulanabilir.

Prekast profiller ilk önce atanan konumda olmak üzere kalıba sabitlenir. Betonun profil boşluğuna girmesini önlemek için kanalların yanında tıkaç da verilir.

Beton donduktan sonra tıkaç çıkartılır ve ilgili T başlı cıvatalar ve emniyet somunlarıyla istenen konumlarda bağlantılar yapılır. Esnek tasarım sayesinde üç boyutlu ayarlanabilirlik elde edilir.

Bağlantılar için prekast profiller kullanılması büyük avantajlar sağlar. Kolay ve kısa üretim süreleri olan emniyetli ve güvenilir eklentiler, inşaat işlerinin daha çabuk tamamlanmasını sağlar.