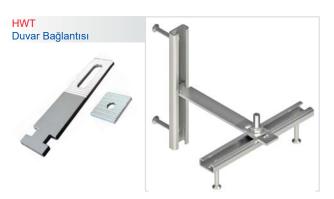

- Tutucu amaçlı kullanılır
- Prefabrik beton yapılar için kolay montaj
- 150 mm e kadar olan uzatmalar için
- 12.0 kN ye kadar çekme yükleri

Hyundai Innovation Centre, Singapur