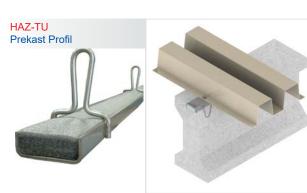

## Prekast profiller ile cephe giydirme uygulaması

Cephe giydirme uygulama montaj işlerinde, prekast profillerin kullanımı çok yaygındır. Cam yada doğal taş malzemeleri ile, alüminyum profil çerçeveleri ile prefabrike panel sistemi oluşturulmaktadır. Bu paneller beton duvarlara gömmülmüş prekast profillere T cıvatalar ve özel taşıyıcı konsollar ile hızlı ve güvenli bir şekilde sabitlenir.