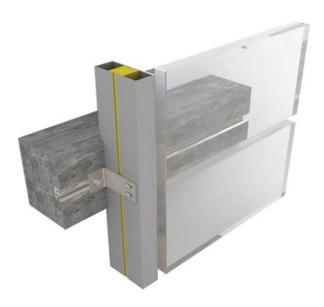

## Prekast profiller ile cephe giydirme uygulaması

Cephe giydirme uygulama montaj işlerinde, prekast profillerin kullanımı çok yaygındır. Cam yada doğal taş malzemeleri ile, alüminyum profil çerçeveleri ile prefabrike panel sistemi oluşturulmaktadır. Bu paneller beton duvarlara gömmülmüş prekast profillere T cıvatalar ve özel taşıyıcı konsollar ile hızlı ve güvenli bir şekilde sabitlenir.