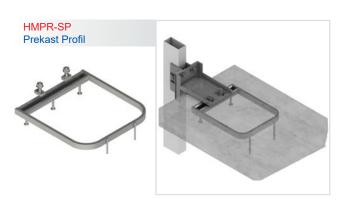

## Prekast Profil Sistemleri

HMPR Prekast profiller, beton duvarların içine yerleşik preslenmiş saplamaları olan haddelenmiş profillerdir. Bu tespit sistemi, yükleri güvenli bir şekilde yapının alt malzemesine ileten fiksajları, duvarların, tabakaların, kirişlerin ve kolonların içine pratik biçimde uygulamaya imkan verir.

Prekast profillere güvenli ve kolay biçimde bağlantı yapılmasına yönelik HTB T başlı cıvatalar ve HMLN emniyet somunları mevcuttur. Bu sistem pek çok çeşit inşaat işinde uygulanabilir.

Prekast profiller ilk önce atanan konumda olmak üzere kalıba sabitlenir. Betonun profil boşluğuna girmesini önlemek için kanalların yanında tıkaç da verilir.

Beton donduktan sonra tıkaç çıkartılır ve ilgili T başlı cıvatalar ve emniyet somunlarıyla istenen konumlarda bağlantılar yapılır. Esnek tasarım sayesinde üç boyutlu ayarlanabilirlik elde edilir.

Bağlantılar için prekast profiller kullanılması büyük avantajlar sağlar. Kolay ve kısa üretim süreleri olan emniyetli ve güvenilir eklentiler, inşaat işlerinin daha çabuk tamamlanmasını sağlar.