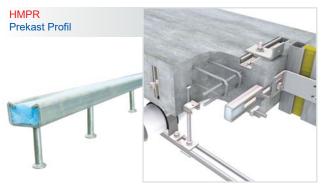

## Prekast profiller ile boru montaj uygulaması

Prekast profilleri, beton duvalara yapılan uygulamalar için geniş bir kullanım alanına sahiptir. Su boruları, havalandırma kanalları ve elektrik tesisatları için yapılan montajlar için, prekast profiller tercih edilen montaj yöntemleridir. Prekast profiller ile yapılan montaj işlerinde zamandan tasaruf sağlanır, kaliteli ve güvenli montajların yapılmasına imkan verir.